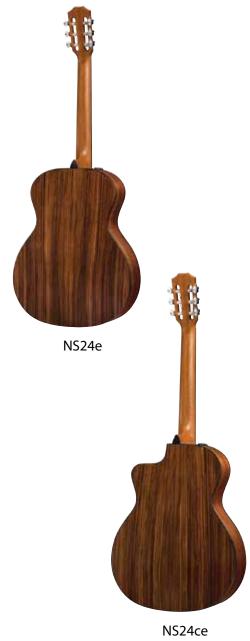

The Nylon Series NS24ce / NS24e \_

New rosewood laminate models expand the NS line

Taylor's Nylon Series models offer all the distinctive flavours of the classical sound, yet with the modern, familiar feel of a Taylor steel-string. A pair of rosewood laminate models joins the Nylon Series this summer, making a Taylor nylon-string more affordable than ever. Choose from the cutaway NS24ce and the noncutaway NS24e. Each is a **Grand Auditorium shape** and features a satin-finish Indian rosewood laminate back and sides paired with a solid Sitka spruce top, along with Taylor's ES-T° under-saddle pickup. With an ultra-playable 1 7/8inch neck and onboard electronics, these nylons offer a comfortable, performance-ready alternative to a traditional wide-neck

classical quitar.

- Indian rosewood peghead overlay
- Venetian cutaway

NS24ce

- Ping classical chrome tuners with cream buttons
- Taylor's ES-T under-saddle pickup

| Part No    | Model  | Description                                                                                                 | MSRP ex VAT | MSRP inc VAT |
|------------|--------|-------------------------------------------------------------------------------------------------------------|-------------|--------------|
| 3130214500 | NS24ca | Indian rosewood laminate GA with solid Sitka spruce top, Venetian cutaway, Taylor ES-T® under-saddle pickup |             |              |
| 3130214100 | NS24e  | Indian rosewood laminate GA with solid Sitka<br>spruce top, Taylor ES-T® under-saddle pickup                |             |              |