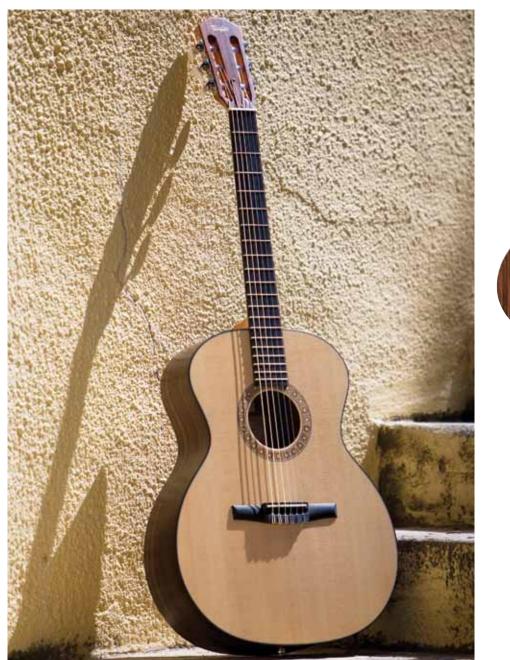

The Nylon Series NS24ce / NS24e \_

New rosewood laminate models expand the NS line

Taylor's Nylon Series models offer all the distinctive flavours of the classical sound, yet with the modern, familiar feel of a Taylor steel-string. A pair of rosewood laminate models joins the Nylon Series this summer, making a Taylor nylon-string more affordable than ever. Choose from the cutaway NS24ce and the noncutaway NS24e. Each is a **Grand Auditorium shape** and features a satin-finish Indian rosewood laminate back and sides paired with a solid Sitka spruce top, along with Taylor's ES-T° under-saddle pickup. With an ultra-playable 1 7/8inch neck and onboard electronics, these nylons offer a comfortable, performance-ready alternative to a traditional wide-neck