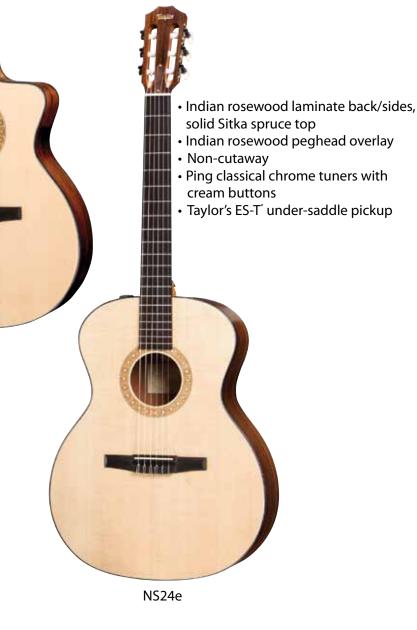

The Nylon Series NS24ce / NS24e \_

New rosewood laminate models expand the NS line

Taylor's Nylon Series models offer all the distinctive flavours of the classical sound, yet with the modern, familiar feel of a Taylor steel-string. A pair of rosewood laminate models joins the Nylon Series this summer, making a Taylor nylon-string more affordable than ever. Choose from the cutaway NS24ce and the noncutaway NS24e. Each is a **Grand Auditorium shape** and features a satin-finish Indian rosewood laminate back and sides paired with a solid Sitka spruce top, along with Taylor's ES-T° under-saddle pickup. With an ultra-playable 1 7/8inch neck and onboard electronics, these nylons offer a comfortable, performance-ready alternative to a traditional wide-neck

classical quitar.

- Indian rosewood peghead overlay
- Venetian cutaway

NS24ce

- Ping classical chrome tuners with cream buttons
- Taylor's ES-T under-saddle pickup

| Part No    | Model  | Description                                                                                                 | MSRP ex VAT | MSRP inc VAT |
|------------|--------|-------------------------------------------------------------------------------------------------------------|-------------|--------------|
| 3130214500 | NS24ca | Indian rosewood laminate GA with solid Sitka spruce top, Venetian cutaway, Taylor ES-T® under-saddle pickup |             |              |
| 3130214100 | NS24e  | Indian rosewood laminate GA with solid Sitka<br>spruce top, Taylor ES-T® under-saddle pickup                |             |              |