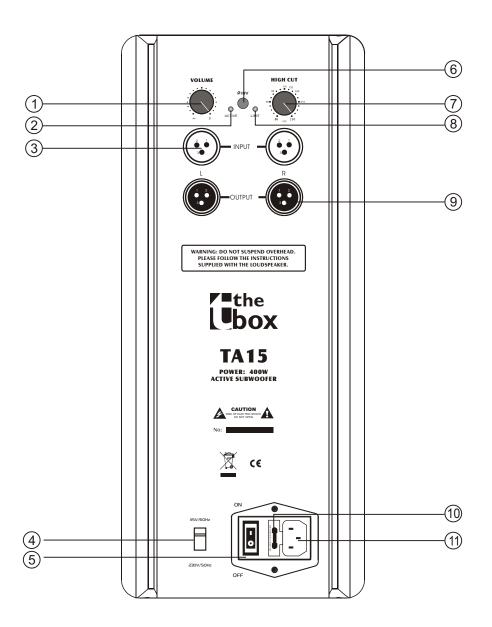

THOMANN MUSIKHAUS will not assume responsibility for incorrect installation or operation of this product.

- 1. Volume control.
- 2. Active indicator.
- 3. L/R Line input.
- 4. 115V/230V voltage input selector.
- 5. Power **ON/OFF** switch.
- 6. Phase inverting switch.
- 7. High cut.(80Hz~250Hz adjustable)

- 8. Limit indicator.
- 9. L/R Line output.
- 10. Protection fuse.
- 11. Power supply input. Make sure that the voltage selector is set for your country's correct voltage.