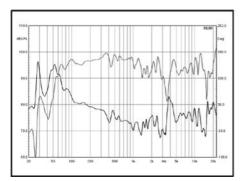

# **Technical Measurements**

Frequency response, SPL/2.83v

Harmonic distortion 106dB/2.5m, nominal impedance

Impedance curve

Waterfall spectrum analysis