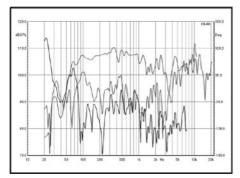

# **Technical Measurements**

Frequency response, SPL/2.83v

Harmonic distortion 106dB/2.5m, nominal impedance

Impedance curve

Waterfall spectrum analysis