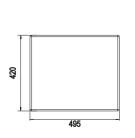

# **Cabinet Dimensions**

# **Technical specifications**

| System                            | -                     |
|-----------------------------------|-----------------------|
|                                   | Full Range Speaker    |
| Drivers                           | : 2 x 15" (Bass)      |
|                                   | 1 x 1.4" (Driver)     |
| Frequency Response                | : 45Hz - 15kHz (-3dB) |
| Sensitivity (1W/1m)               |                       |
| Impedance                         |                       |
| Power handling capacity (RMS)     | : 450 W               |
| Power handling capacity (Peak)    | : 1800 W              |
| Max Sound Level (dB/1M)           | : 121 dB              |
| Harmonic Distortion               | : ≤ 3%                |
| Connectors                        |                       |
|                                   | combi socket          |
| Dimensions (W x D x H mm)         | : 495 x 420 x 1030 mm |
| Packing Dimensions (W x D x H mm) |                       |
| Net Weight                        | : 35.5 kg             |
| Gross Weight                      |                       |