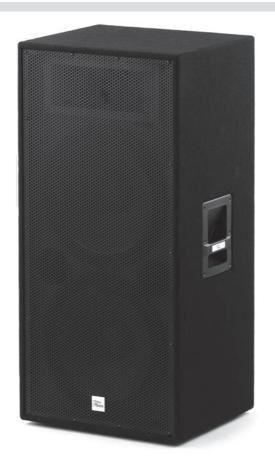

#### **Features**

- 2 x 15" woofer and 1,4" compression driver
- SPL 95 dB 1W/ 1m, 450W rms
- Frequency response 45 15000 Hz
- High intelligibility
- · Wooden cabinet with carpet finish
- Rigid steel front grille

# **Technical specifications**

| System                            | -                     |
|-----------------------------------|-----------------------|
|                                   | Full Range Speaker    |
| Drivers                           | : 2 x 15" (Bass)      |
|                                   | 1 x 1.4" (Driver)     |
| Frequency Response                | : 45Hz - 15kHz (-3dB) |
| Sensitivity (1W/1m)               |                       |
| Impedance                         |                       |
| Power handling capacity (RMS)     | : 450 W               |
| Power handling capacity (Peak)    | : 1800 W              |
| Max Sound Level (dB/1M)           | : 121 dB              |
| Harmonic Distortion               | : ≤ 3%                |
| Connectors                        |                       |
|                                   | combi socket          |
| Dimensions (W x D x H mm)         | : 495 x 420 x 1030 mm |
| Packing Dimensions (W x D x H mm) |                       |
| Net Weight                        | : 35.5 kg             |
| Gross Weight                      |                       |