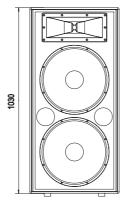

#### **Features**

- 2 x 15" woofer and 1,4" compression driver
- SPL 95 dB 1W/ 1m, 450W rms
- Frequency response 45 15000 Hz
- High intelligibility
- · Wooden cabinet with carpet finish
- Rigid steel front grille

# **Technical specifications**

| System                            | -                     |
|-----------------------------------|-----------------------|
|                                   | Full Range Speaker    |
| Drivers                           | : 2 x 15" (Bass)      |
|                                   | 1 x 1.4" (Driver)     |
| Frequency Response                | : 45Hz - 15kHz (-3dB) |
| Sensitivity (1W/1m)               |                       |
| Impedance                         |                       |
| Power handling capacity (RMS)     | : 450 W               |
| Power handling capacity (Peak)    | : 1800 W              |
| Max Sound Level (dB/1M)           | : 121 dB              |
| Harmonic Distortion               | : ≤ 3%                |
| Connectors                        |                       |
|                                   | combi socket          |
| Dimensions (W x D x H mm)         | : 495 x 420 x 1030 mm |
| Packing Dimensions (W x D x H mm) |                       |
| Net Weight                        | : 35.5 kg             |
| Gross Weight                      |                       |