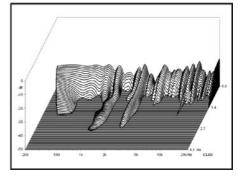

# **Technical Measurements**

Frequency response, SPL/2.83v

Harmonic distortion 106dB/2.5m, nominal impedance

Impedance curve

Waterfall spectrum analysis