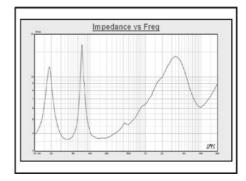

# **Technical Measurements**

Frequency response, SPL/2.83v

Harmonic distortion 106dB/2.5m, nominal impedance

Impedance curve

Waterfall spectrum analysis