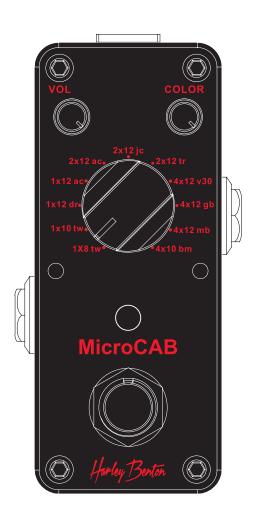

## MiniStomp MicroCAB

- Effects pedal for electric guitar
- Classic speaker box simulator with 11 different speaker box options
- True bypass to eliminate signal interference when switched off
- Massive metal housing
- Volume and colour control, cabinet-Type selector switch
- On / off switch with status LED indicator
- In and output socket ¼" jack

Voltage supply: 9 V— via mains adapter,

centre negative, (mains adapter not included)

Current draw: 20 mA

Dimensions:  $92 \text{ mm} \times 38 \text{ mm} \times 32 \text{ mm}$ 

Weight: 133 g

This device serves as an effects device for processing instrument signals. Any other use or use under other operating conditions is considered to be improper and may result in personal injury or property damage. No liability will be assumed for damages resulting from improper use.