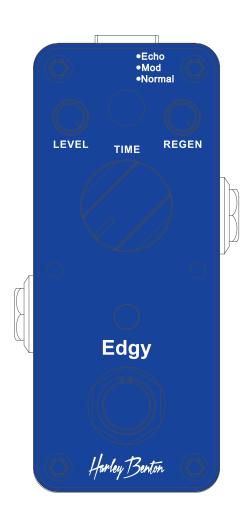

## MiniStomp Edgy

- Effects pedal for electric guitar
- Digital delay
- True bypass to eliminate signal interference when switched off
- Massive metal housing
- Mod / Normal toggle switch
- Level, regeneration, and time control
- Delay time 838 ms
- On / off switch with status LED indicator
- In and output socket ¼" jack