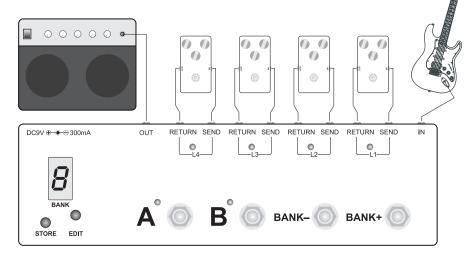

## Programmable 4 x effects looper

| Features                                                                                                                    |                                                                                                                                                       | Description EN                                                                                                                                                                                                                                                                                   |
|-----------------------------------------------------------------------------------------------------------------------------|-------------------------------------------------------------------------------------------------------------------------------------------------------|--------------------------------------------------------------------------------------------------------------------------------------------------------------------------------------------------------------------------------------------------------------------------------------------------|
| <ul> <li>Controls up to 4 pedals</li> <li>2 x 8 memory banks</li> <li>External power supply</li> <li>True bypass</li> </ul> |                                                                                                                                                       | DC/9V OUT RETURN SEND RETURN SEND RETURN SEND RETURN SEND IN<br>Hendry Boaton FXL4<br>II CAANNE FI SWITCHIG STSTEM<br>BANK<br>A B B B BANK- BANK+                                                                                                                                                |
| Operating eleme<br>BANK +/-:<br>A / B:<br>EDIT:<br>STORE:<br>BANK:                                                          | ents:<br>Bank switch +/–<br>For selecting the loop groups<br>Enables the edit mode<br>Saves the programmed matrix<br>Indicates the active memory bank | The programmable Harley Benton 4 x effects looper is the intelligent control centre for up to 4 connectable pedals or rack effects. It features 2 x 8 memory banks, true bypass, a robust housing and reliable foot switches.<br>The switches A and B turn the selected effect groups on or off. |
| Connections:                                                                                                                | Instrument input<br>4 x in and output to the pedals<br>Output for amp connection<br>Voltage supply                                                    | Through the BANK + / - buttons, the desired memory bank can<br>be selected.<br>The EDIT mode lets you programme and store the desired<br>effect-loop groups.                                                                                                                                     |
| Supply:                                                                                                                     | External power adapter (9 V==-, 300 mA),<br>optionally available                                                                                      | This unit is operated with an external 9V power adapter (not included).                                                                                                                                                                                                                          |
| Dimensions:                                                                                                                 | $283 \times 82 \times 55 \text{ mm} (L \times W \times H)$                                                                                            |                                                                                                                                                                                                                                                                                                  |
| Weight:                                                                                                                     | 0.88 kg                                                                                                                                               |                                                                                                                                                                                                                                                                                                  |