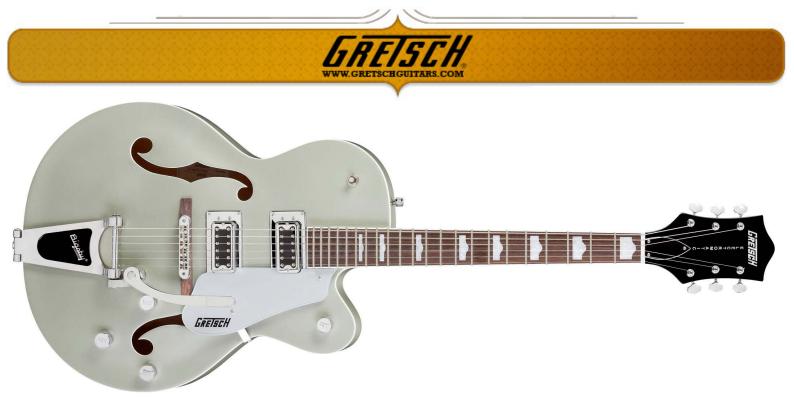

## G5420T Electromatic® Hollow Body

| Body Style       | : Single Cutaway                                                                                                                                                              | When the Gretsch R&D team recently<br>unearthed a Baldwin-era Filter'Tron pickup<br>with knockout punch and phenomenal twang,<br>they incorporated its DNA into dynamic new<br>"Black Top" Filter'Tron™ pickups, which now<br>endow Electromatic hollow-body instruments<br>such as the G5420T with an electrifying new<br>voice and identity.<br>The G5420T Electromatic® Hollow Body is a<br>sharp new Gretsch guitar with a bound<br>single-cutaway hollow body featuring<br>sound-post bracing and elegant bound f holes.<br>Other features include a maple neck, bound<br>rosewood fingerboard with 22 medium<br>jumbo frets and hump-block pearloid inlays,<br>silver plexi pickguard, three-position pickup<br>switch, classic "G" arrow control knobs,<br>rosewood-based Adjusto-Matic™ bridge and<br>Bigsby®-licensed B60 vibrato tailpiece,<br>vintage-style open-back tuners and chrome-<br>plated hardware. Available in Black, Orange,<br>Sunburst and Aspen Green. |
|------------------|-------------------------------------------------------------------------------------------------------------------------------------------------------------------------------|----------------------------------------------------------------------------------------------------------------------------------------------------------------------------------------------------------------------------------------------------------------------------------------------------------------------------------------------------------------------------------------------------------------------------------------------------------------------------------------------------------------------------------------------------------------------------------------------------------------------------------------------------------------------------------------------------------------------------------------------------------------------------------------------------------------------------------------------------------------------------------------------------------------------------------------------------------------------------------|
| Body Depth:      | 2.75" (70 mm)                                                                                                                                                                 |                                                                                                                                                                                                                                                                                                                                                                                                                                                                                                                                                                                                                                                                                                                                                                                                                                                                                                                                                                                  |
| Bracing          | : Sound Post                                                                                                                                                                  |                                                                                                                                                                                                                                                                                                                                                                                                                                                                                                                                                                                                                                                                                                                                                                                                                                                                                                                                                                                  |
| Finish           | : Gloss Urethane                                                                                                                                                              |                                                                                                                                                                                                                                                                                                                                                                                                                                                                                                                                                                                                                                                                                                                                                                                                                                                                                                                                                                                  |
| Neck             | : Maple                                                                                                                                                                       |                                                                                                                                                                                                                                                                                                                                                                                                                                                                                                                                                                                                                                                                                                                                                                                                                                                                                                                                                                                  |
| Frets            | : 22, Medium Jumbo                                                                                                                                                            |                                                                                                                                                                                                                                                                                                                                                                                                                                                                                                                                                                                                                                                                                                                                                                                                                                                                                                                                                                                  |
| Fingerboard      | : Rosewood                                                                                                                                                                    |                                                                                                                                                                                                                                                                                                                                                                                                                                                                                                                                                                                                                                                                                                                                                                                                                                                                                                                                                                                  |
| Nut Width        | : 1.6875" (43 mm)                                                                                                                                                             |                                                                                                                                                                                                                                                                                                                                                                                                                                                                                                                                                                                                                                                                                                                                                                                                                                                                                                                                                                                  |
| Scale Length     | : 24.5" (62.2 cm)                                                                                                                                                             |                                                                                                                                                                                                                                                                                                                                                                                                                                                                                                                                                                                                                                                                                                                                                                                                                                                                                                                                                                                  |
| Pickups          | : "Black Top" Filter'Tron™ Bridge Pickup<br>"Black Top" Filter'Tron™ Neck Pickup                                                                                              |                                                                                                                                                                                                                                                                                                                                                                                                                                                                                                                                                                                                                                                                                                                                                                                                                                                                                                                                                                                  |
| Pickup Switching | : 3-Position Toggle: Position 1. Bridge Pickup, Position 2. Bridge and Neck Pickups, Position 3. Neck Pickup                                                                  |                                                                                                                                                                                                                                                                                                                                                                                                                                                                                                                                                                                                                                                                                                                                                                                                                                                                                                                                                                                  |
| Controls         | : Volume 1. (Neck Pickup), Volume 2. (Bridge Pickup), Master Volume, Master Tone                                                                                              |                                                                                                                                                                                                                                                                                                                                                                                                                                                                                                                                                                                                                                                                                                                                                                                                                                                                                                                                                                                  |
| Bridge           | : Rosewood-Based Adjusto-Matic™ Bridge                                                                                                                                        |                                                                                                                                                                                                                                                                                                                                                                                                                                                                                                                                                                                                                                                                                                                                                                                                                                                                                                                                                                                  |
| Tailpiece        | : Bigsby® – Licensed B60 Vibrato                                                                                                                                              |                                                                                                                                                                                                                                                                                                                                                                                                                                                                                                                                                                                                                                                                                                                                                                                                                                                                                                                                                                                  |
| Hardware         | : Chrome-Plated                                                                                                                                                               |                                                                                                                                                                                                                                                                                                                                                                                                                                                                                                                                                                                                                                                                                                                                                                                                                                                                                                                                                                                  |
| Tuning Keys      | : Vintage Style Open-Back                                                                                                                                                     |                                                                                                                                                                                                                                                                                                                                                                                                                                                                                                                                                                                                                                                                                                                                                                                                                                                                                                                                                                                  |
| Unique Features  | : Hump-Block Fingerboard Inlays, Bound Body Top and Back, Bound<br>Sound Holes and Fingerboard, Silver Plexi Pickguard, Knurled<br>Strap Retainer Knobs, Adjustable Truss Rod |                                                                                                                                                                                                                                                                                                                                                                                                                                                                                                                                                                                                                                                                                                                                                                                                                                                                                                                                                                                  |
|                  |                                                                                                                                                                               |                                                                                                                                                                                                                                                                                                                                                                                                                                                                                                                                                                                                                                                                                                                                                                                                                                                                                                                                                                                  |